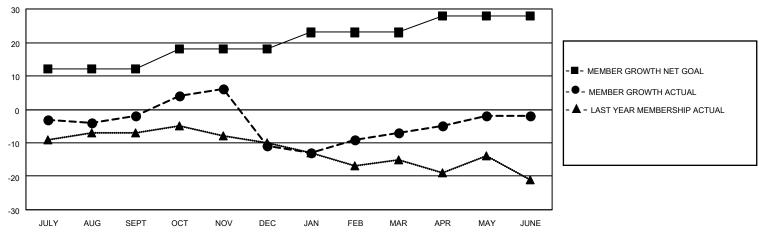

### District 6 C

| Clubs RESULTS FOR 2022-2023 |   |   |   | Members RESULTS FOR 2022-2023 |    |    |    |
|-----------------------------|---|---|---|-------------------------------|----|----|----|
|                             |   |   |   |                               |    |    |    |
| JULY/AUG/SEPT               | 0 | 0 | 0 | JULY/AUG/SEPT                 | 12 | 8  | 8  |
| OCT/NOV/DEC                 | 0 | 0 | 0 | OCT/NOV/DEC                   | 6  | 10 | 19 |
| JAN/FEB/MAR                 | 1 | 0 | 0 | JAN/FEB/MAR                   | 5  | 15 | 9  |
| APR/MAY/JUNE                | 0 | 0 | 0 | APR/MAY/JUNE                  | 5  | 20 | 15 |